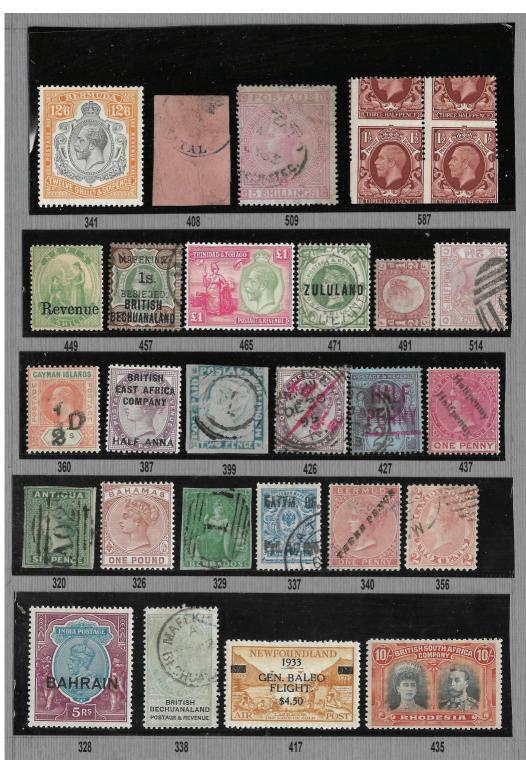

in green SG BA3 mint cat £2,700                                                                   | 700.00           |
|     | 1924 2/- KGV 2/- Booklet No 5 scarce SG BB12 mint cat £900                                                                                   | 300.00           |
|     | 1935 3/- Red S. Jubilee booklet good condition No 297 SG BB28 mint cat £90+ 1936 2/- KEVIII booklet No 384 SG BC2 mint cat £140              | 35.00            |
|     | 1936 5/- booklet in good condition KEVIII No 17 SG BC4 mint cat £275                                                                         | 45.00<br>120.00  |
| 012 | 2550 5, Souther in good condition NEVIII NO 17 50 BC7 Hitel Cat 1275                                                                         | 120.00           |