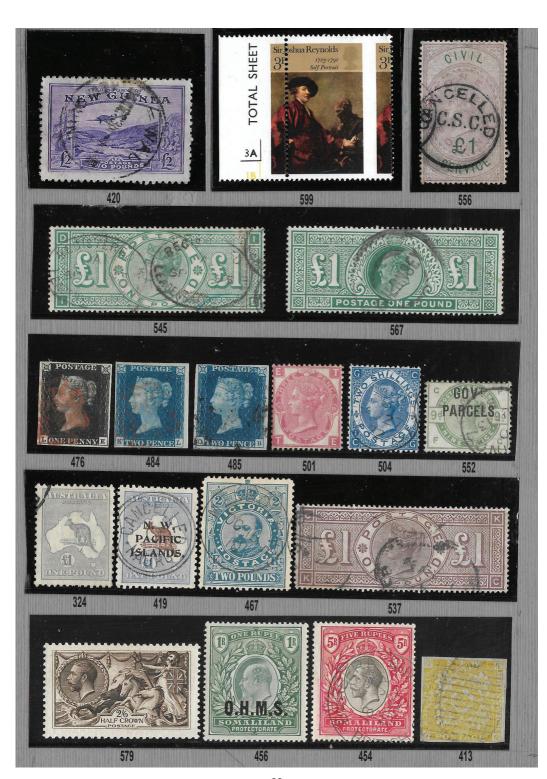

green SG BA3 mint cat £2,700                                                                   | 700.00           |
|     | 1924 2/- KGV 2/- Booklet No 5 scarce SG BB12 mint cat £900                                                                                   | 300.00           |
|     | 1935 3/- Red S. Jubilee booklet good condition No 297 SG BB28 mint cat £90+ 1936 2/- KEVIII booklet No 384 SG BC2 mint cat £140              | 35.00            |
|     | 1936 5/- booklet in good condition KEVIII No 17 SG BC4 mint cat £275                                                                         | 45.00<br>120.00  |
| 012 | 2550 5, Souther in good condition NEVIII NO 17 50 BC7 Hitel Cat 1275                                                                         | 120.00           |